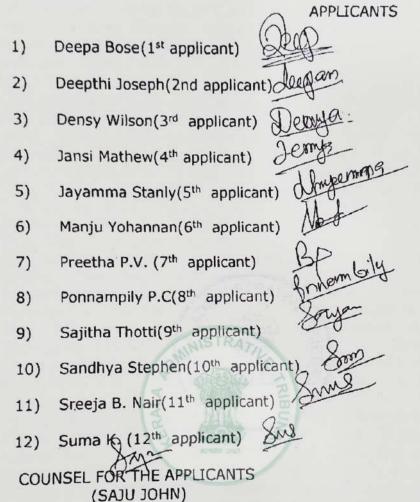

# Applicant(s):

- Deepa Bose, aged 37 years, W/o Ranjith Lal.,,Working As Nursing Officer, Health & Family Welfare Department, District Hospital, Kanhangad, Bella P O, Kasargode District-671532,residing at Divya Nivas, Parappa, Plachikkara P O,Kasargod,Kerala- 671533
- Jansi Mathew, aged 46 years, D/o M C Mathew, Working As Nursing Officer, Health and Family Welfare Department, Taluk Hospital, Bedadukka, Kasargode-671001, residing at Muriyamchelil House, Udayapuram, Kodoth P. O, Kasargod-671531.,,,Kerala
- 3) Jayamma Stanly, aged 40 years, D/o Stanly Joseph, Working As Nursing Officer, Health and Family Welfare Department, W and C Hospital, Hosdurg, Kasargode-671315, residing at Kinattinkara House, Near Government L P School, Gopalappetta, Thalassery, Kannur-670102.,,,Kerala
- 4) Manju Yohannan, aged 39 years, D/o Yohannan, Working As Nursing Officer, Health and Family Welfare Department, Tata Trust Government Hospital, Thekkil Ferry, Kasargode-671 541, residing at S M Cottage, Kanjirakkode, Kundara P O, Kollam-691501.,,,Kerala
- Preetha P V, aged 40 years, W/o Sukumaran A V, Working As Nursing Officer, Health and Family Welfare Department, General Hospital, Kasargode-671371, residing at Shreyas, Aninha P O, Perumpala, Kasargode-671121.,,,Kerala

- 6) Ponnampili P C, aged 38 years, W/o Adarsh K P, Working As Nursing Officer, Health and Family Welfare Department, Taluk Hospital, Mayalpady P O, Uppala, Kasargode-689589, residing at K P House, Nareekamvally P O, Pilathara, Kannur-670501.,,,Kerala
- 7) Sajitha Thotti, aged 38 years, W/o Priyesh K V, Working As Nursing Officer, Health and Family Welfare Department, W and C Hospital, Hosdurg, Kasargode-671 315, residing at Ganga, Parathichal, Udinoor P O, Thrikkarippur, Kasargode-671310.,,,Kerala
- 8) Sandhya Stephen, aged 35 years, W/o Jojo, Working As Nursing Officer, Health and Family Welfare Department, District Hospital, W and C Hospital, Hosdurg, Kasargode-671315, residing at Mullamangalath House, Malakkallu P O, Rajapuram, Kasargode-671532.,,,Kerala
- Sreeja B Nair, aged 37 years, W/o Sreejesh Athiyadavan, Working As Nursing Officer, Health and Family Welfare Department, District Hospital, Kanhangad, Bella P O, Kasargode-671531, residing at Sreenivas, Cheyyoth P O, Neeleswaram, Kasargod-671314.,,,Kerala
- 10) Suma K, aged 35 years, D/o M Sukumaran, Working As Nursing Officer, Health and Family Welfare Department, District Hospital, Kanhangad, Bella P O, Kasargode-671531, residing at Avikkara House Near Railway Station, Kanhangad P O, Kasargode-671315.,,,Kerala
- Deepthi Joseph, aged 44 years, D/o K M Joseph, Working As Nursing Officer, Health and Family Welfare Department, W and C Hospital, Hosdurg, Kasargode-671315, residing at Kalappurayil House, Ottathai P O, Alakkode, Kannur-670571.,,,Kerala
- 12) Densy Wilson, aged 42 years, W/o Joby Mathew, Working As Nursing Officer, Health and Family Welfare Department, District Hospital, Kanhangad, Kasargode-671315, residing at Kochuparambil House, Therthally P O, Poyil, Alakkode, Kannur-670571.,,,Kerala

By Advs. SAJU JOHN & AMMU PILLAI L